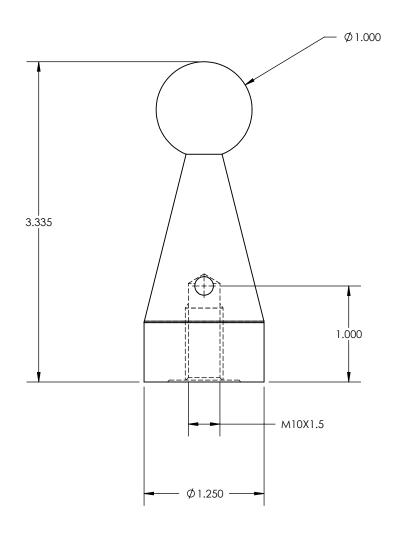

| PROPRIETARY INFORMATION                                                                                                                                  | UNLESS OTHERWISE SPECIFIED:                                                                                   | Bal-tec<br>1550 E. SLAUSON AVE<br>LOS ANGELES, CA 90011 |  |               |                     |                      |       |                |
|----------------------------------------------------------------------------------------------------------------------------------------------------------|---------------------------------------------------------------------------------------------------------------|---------------------------------------------------------|--|---------------|---------------------|----------------------|-------|----------------|
| THE INFORMATION CONTAINED IN<br>THIS DRAWING IS THE SOLE PROPERTY<br>OF MICRO SURFACE ENGR. INC. AND<br>IS FURNISHED FOR INFORMATIONAL<br>PURPOSES ONLY. | DIMENSIONS ARE IN INCHES<br>TOLERANCES:<br>ANGULAR: 1*<br>TWO PLACE DECIMAL ±.01<br>THREE PLACE DECIMAL ±.005 |                                                         |  |               |                     |                      |       |                |
|                                                                                                                                                          |                                                                                                               | TITLE<br>PROBE CHARACTERIZATION SPHERE                  |  |               |                     | NUMBER<br>PM-PB-B100 |       | 0 01           |
| © 2013 MICRO SURFACE ENGR. INC.                                                                                                                          | INTERPRET GEOMETRIC<br>TOLERANCING PER: ANSI Y14.5                                                            | ENGINEER<br>GENE GLEASON                                |  | dwn by<br>RJV | DATE DRAWN 4/9/2013 | SIZE<br>A            | scale | page<br>1 OF 1 |