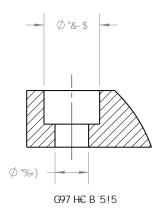

| DFC DF=9 | -5FM€ | 3: CFA | 5HCE |
|----------|-------|--------|------|

IB@9GG\*CH<:9FK +69\*GD97 ÷-98. 8 ≱ 9BG€ BG'5F9' ₺ '₺7 < 9G

H: 9'B: CFA 5H€ B'7 CBH5 B'98'B' H: €8F5K B: '€1K9 CC Ø DFC D9FHM C: 'A =7 FC 'G F: 57 9'9B; F":B7 "5B8 €: IFB €: 98 : CF'B: CFA 5H€ B5@ DI FDC 99GC B@M

HC @F5B7 9G 5B; I @5F: % HK C 'D@57 9'897 # 5@'''±"\$% HkF99'D@57 9'897 # 5@'±"\$\$)