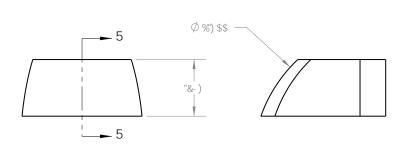

| DFC DF=9 | -5FM€ | 3: CFA | 5HCE |
|----------|-------|--------|------|

IB@9GG\*CH<:9FK +69\*GD97 ÷-98. 8 ≱ 9BG€ BG'5F9' ₺ '₺7 < 9G

H: 9'B: CFA 5H€ B'7 CBH5 B'98'B' H: €8F5K B: '€1K9 CC Ø DFC D9FHM C: 'A =7 FC 'G F: 57 9'9B; F":B7 "5B8 €: IFB €: 98 : CF'B: CFA 5H€ B5@ DI FDC 99GC B@M

HC @F5B7 9G 5B; I @5F: % HK C 'D@57 9'897 # 5@'''±"\$% HkF99'D@57 9'897 # 5@'±"\$\$)