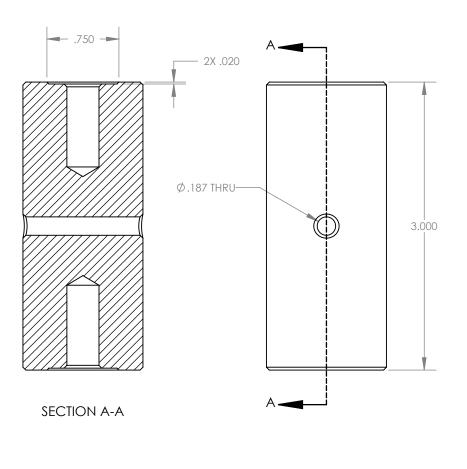

| TITLE        | NUMBER |            | REV  |       |        |
|--------------|--------|------------|------|-------|--------|
| 3" EXTENSION | P-EP-3 |            | 02   |       |        |
| ENGINEER     | DWN BY | DATE DRAWN | SIZE | SCALE | PAGE   |
| GENE GLEASON | BLC    | 05/06/14   | Α    | 1:1   | 1 OF 1 |