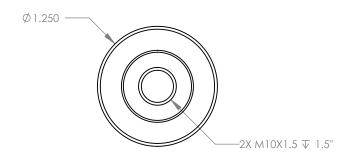

| TITLE        | NUMBER |            | REV  |       |        |
|--------------|--------|------------|------|-------|--------|
| 3" EXTENSION | P-EP-3 |            | 02   |       |        |
| ENGINEER     | DWN BY | DATE DRAWN | SIZE | SCALE | PAGE   |
| GENE GLEASON | BLC    | 05/06/14   | Α    | 1:1   | 1 OF 1 |