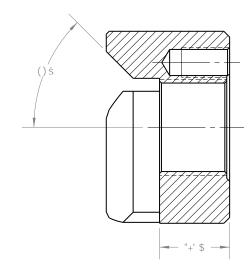

HC @F5B7 9G 5B; I @5F: % HK C 'D@57 9'897 # 5@'''±"\$% HkF99'D@57 9'897 # 5@'±"\$\$)

îÁG€€ÎÁT (Ô) ÜU ÁÛ WÜ ØGÊÒ ÁÔ ÞÕ Ü ÈÁGÞÔ È

-BH9FDF9H; 9CA9HF=7 HC@9F5B7-B; "D9F."5BG=N%(")