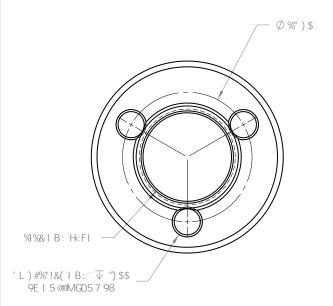

HC @F5B7 9G 5B; I @5F: % HK C 'D@57 9'897 # 5@'''±"\$% HkF99'D@57 9'897 # 5@'±"\$\$)

îÁG€€ÎÁT (Ô) ÜU ÁÛ WÜ ØGÊÒ ÁÔ ÞÕ Ü ÈÁGÞÔ È

-BH9FDF9H; 9CA9HF=7 HC@9F5B7-B; "D9F."5BG=N%(")