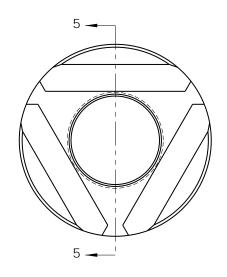

HC @F5B7 9G 5B; I @5F: % HK C 'D@57 9'897 # 5@'''±"\$% HkF99'D@57 9'897 # 5@'±"\$\$)

îÁG€€ÎÁT (Ô) ÜU ÁÛ WÜ ØGÊÒ ÁÔ ÞÕ Ü ÈÁGÞÔ È

-BH9FDF9H; 9CA9HF=7 HC@9F5B7-B; "D9F."5BG=N%(")