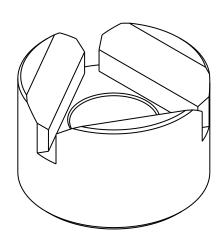

HC @F5B7 9G 5B; I @5F: % HK C 'D@57 9'897 # 5@'''±"\$% HkF99'D@57 9'897 # 5@'±"\$\$)

îÁG€€ÎÁT (Ô) ÜU ÁÛ WÜ ØGÊÒ ÁÔ ÞÕ Ü ÈÁGÞÔ È

-BH9FDF9H; 9CA9HF=7 HC@9F5B7-B; "D9F."5BG=N%(")